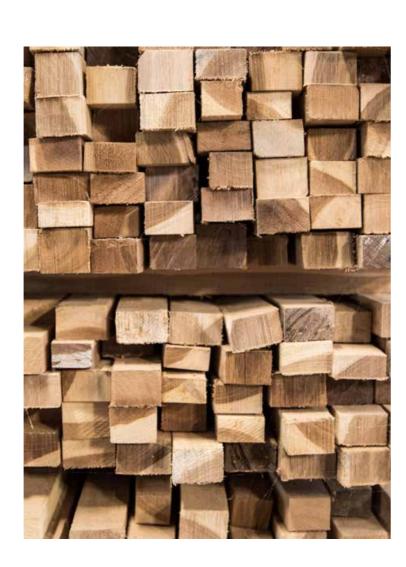

### About the teak

We produce from the highest grade sustainable plantation teak wood. We use no chemistry to stain or treat the wood. This quality of teak wood can last for generations, even without any treatments and as such, is the very best natural material to use. We produce from carefully selected core wood, which we cut, shape and assemble with the utmost care, before finalising with our very own special sanding method for an ultra smooth finish. For metals we use the absolute highest standard of brass and stainless steel. For every product sold we also plant one tree through our collaboration with ONETREEEPLANTED.