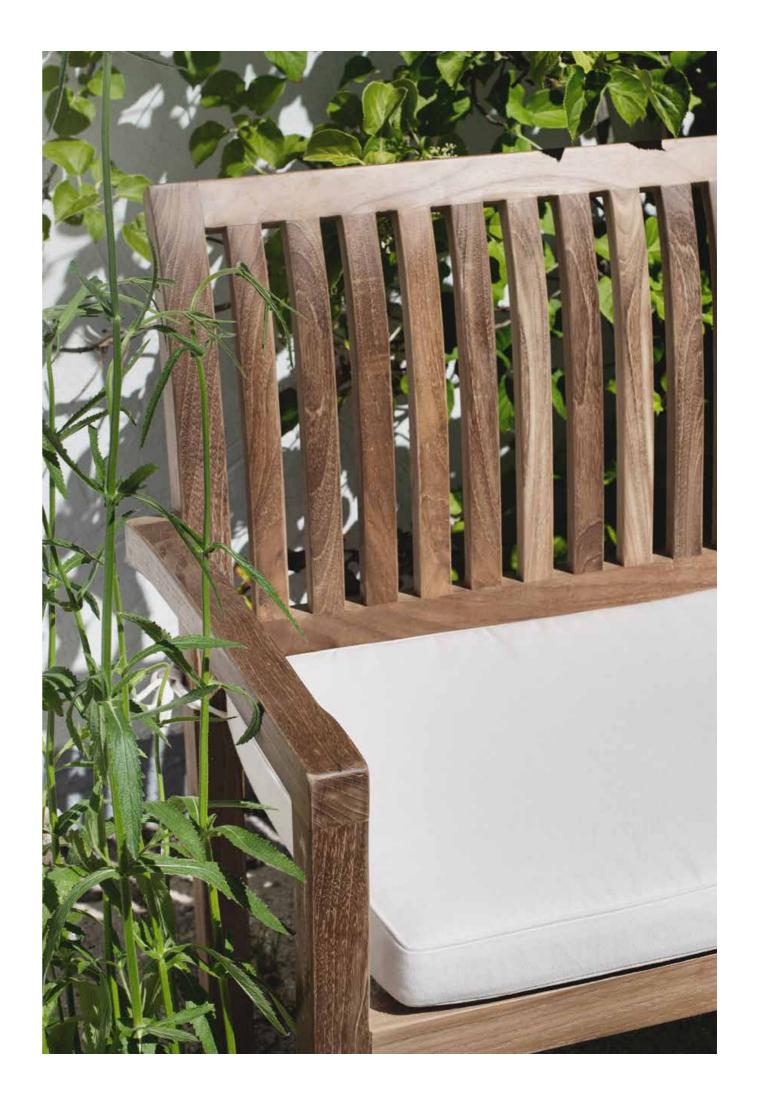

### About the teak

We produce from the highest grade sustainable plantation teak wood. We use no chemistry to stain or treat the wood. This quality of teak wood can last for generations, even without any treatments and as such, is the very best natural material to use. We produce from carefully selected core wood, which we cut, shape and assemble with the utmost care, before finalising with our very own special sanding method for an ultra smooth finish. For metals we use the absolute highest standard of brass and stainless steel. For every product sold we also plant one tree through our collaboration with ONETREEEPLANTED.