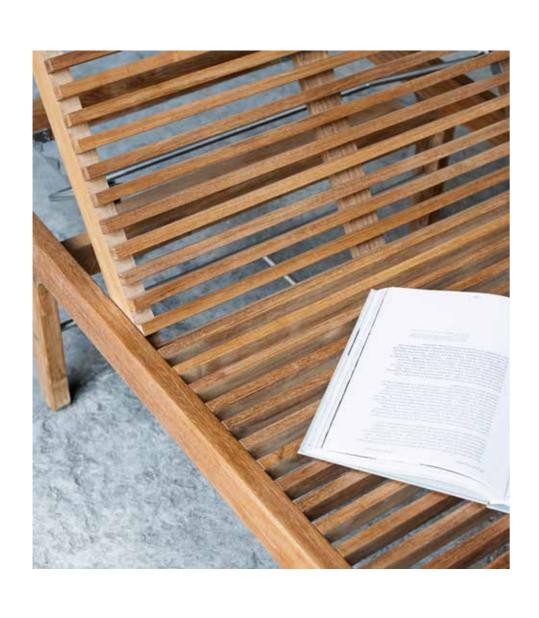

## About the teak

We produce from the highest grade sustainable plantation teak wood. We use no chemistry to stain or treat the wood. This quality of teak wood can last for generations, even without any treatments and as such, is the very best natural material to use. We produce from carefully selected core wood, which we cut, shape and assemble with the utmost care, before finalising with our very own special sanding method for an ultra smooth finish. For metals we use the absolute highest standard of brass and stainless steel. For every product sold we also plant one tree through our collaboration with ONETREEEPLANTED.